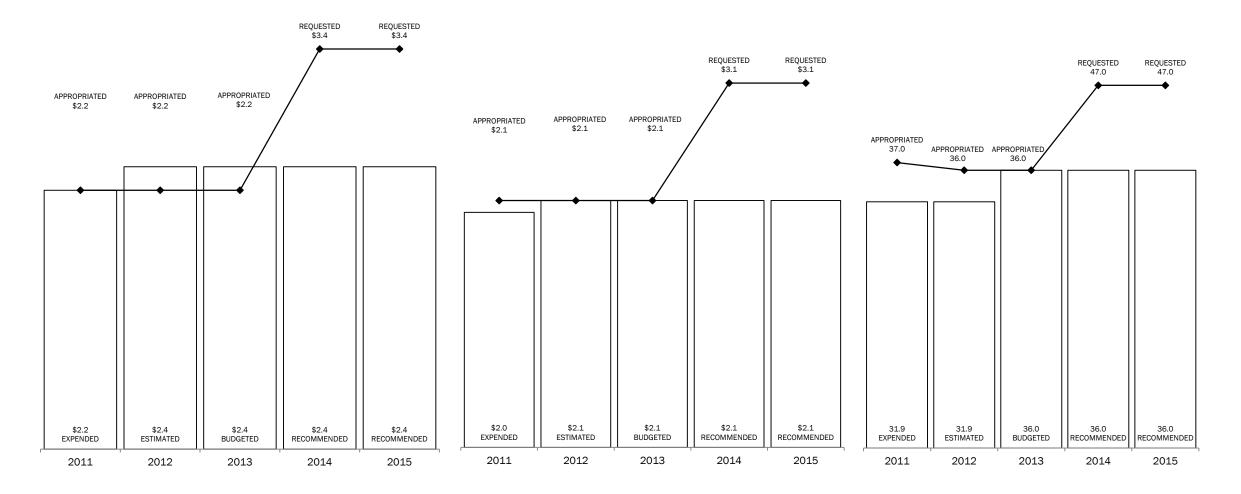

### GENERAL REVENUE FUNDS FULL-TIME-EQUIVALENT POSITIONS

Section 2

## Texas State Board of Dental Examiners Summary of Recommendations - Senate

Page VIII-6 Glenn Parker, Executive Director

Leanne Hernandez, LBB Analyst

|                        | 2012-13     | 2014-15     | Biennial | %      |  |
|------------------------|-------------|-------------|----------|--------|--|
| Method of Financing    | Base        | Recommended | Change   | Change |  |
| General Revenue Funds  | \$4,278,919 | \$4,278,919 | \$0      | 0.0%   |  |
| GR Dedicated Funds     | \$0         | \$0         | \$0      | 0.0%   |  |
| Total GR-Related Funds | \$4,278,919 | \$4,278,919 | \$0      | 0.0%   |  |
| Federal Funds          | \$0         | \$0         | \$0      | 0.0%   |  |
| Other                  | \$517,094   | \$517,000   | (\$94)   | (0.0%) |  |
| All Funds              | \$4,796,013 | \$4,795,919 | (\$94)   | (0.0%) |  |

|      | FY 2013  | FY 2015     | Biennial | %      |
|------|----------|-------------|----------|--------|
|      | Budgeted | Recommended | Change   | Change |
| FTEs | 36.0     | 36.0        | O        | 0.0%   |