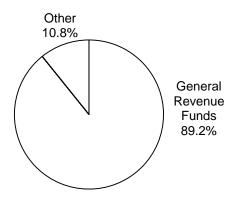

### RECOMMENDED FUNDING BY METHOD OF FINANCING

2014-2015 BIENNIUM

IN MILLIONS

TOTAL=

\$4.8 MILLION

#### ALL FUNDS

## Texas State Board of Dental Examiners Summary of Recommendations - Senate

Page VIII-6 Glenn Parker, Executive Director

Leanne Hernandez, LBB Analyst

|                        | 2012-13     | 2014-15     | Biennial | %      |  |
|------------------------|-------------|-------------|----------|--------|--|
| Method of Financing    | Base        | Recommended | Change   | Change |  |
| General Revenue Funds  | \$4,278,919 | \$4,278,919 | \$0      | 0.0%   |  |
| GR Dedicated Funds     | \$0         | \$0         | \$0      | 0.0%   |  |
| Total GR-Related Funds | \$4,278,919 | \$4,278,919 | \$0      | 0.0%   |  |
| Federal Funds          | \$0         | \$0         | \$0      | 0.0%   |  |
| Other                  | \$517,094   | \$517,000   | (\$94)   | (0.0%) |  |
| All Funds              | \$4,796,013 | \$4,795,919 | (\$94)   | (0.0%) |  |